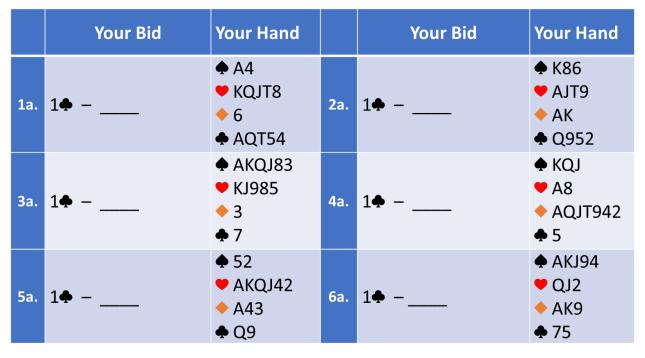

## **Responder Strong Jump Shift**

Quiz 10

Your partner has opened 1\*; write in your response.

You have opened, as shown, with the opponents silent, your Partner has made a Jump Shift. Enter your rebid in the space provided.