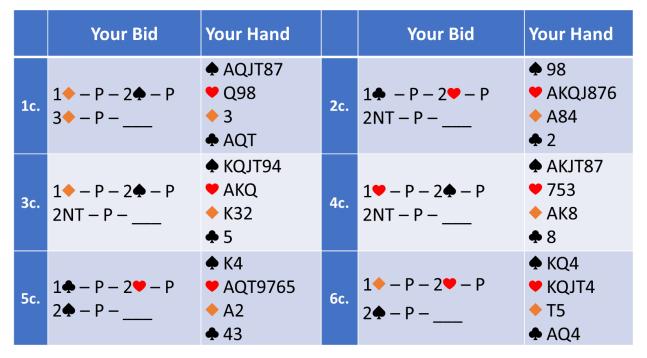

## Responder Strong Jump Shift

Quiz 10

Your Partner opened and the bidding proceeded as shown. Enter your rebid.

You opened and the bidding proceeded as shown with the opponents silent. Enter your 3<sup>rd</sup> bid in the space provided.